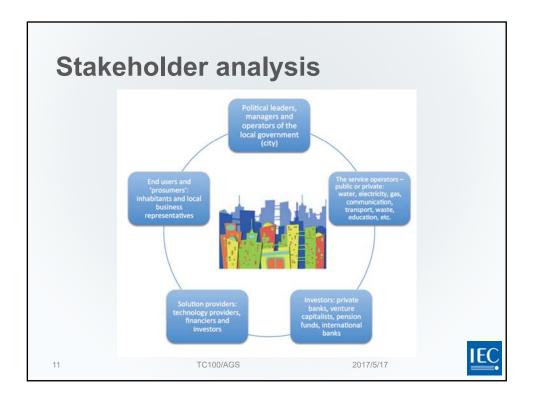

5 |             |                |
| approach"   |               |             |                |             |                |
| Workshop    |               |             |                | 13:30-17:00 | -              |
| on "Smart   |               |             |                |             |                |
| City needs" |               |             |                |             |                |
| Plenary     | -             | -           | -              | -           | 9:30-17:00     |
|             |               |             |                |             | Registration   |
|             |               |             |                |             | starts at 9:00 |
|             | TC100/AGS 201 |             |                |             | 5/17           |