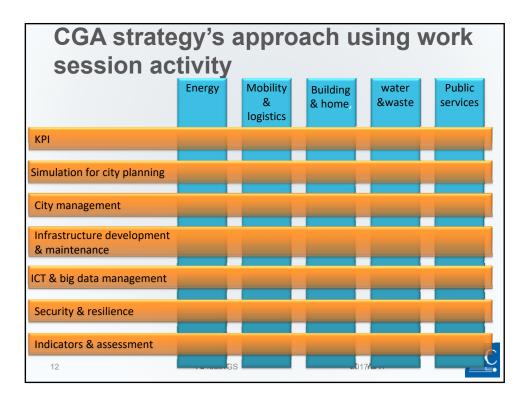

|             |                |
| approach"   |               |             |                |             |                |
| Workshop    |               |             |                | 13:30-17:00 | -              |
| on "Smart   |               |             |                |             |                |
| City needs" |               |             |                |             |                |
| Plenary     | -             | -           | -              | -           | 9:30-17:00     |
|             |               |             |                |             | Registration   |
|             |               |             |                |             | starts at 9:00 |
|             | TC100/AGS 201 |             |                |             | 5/17           |