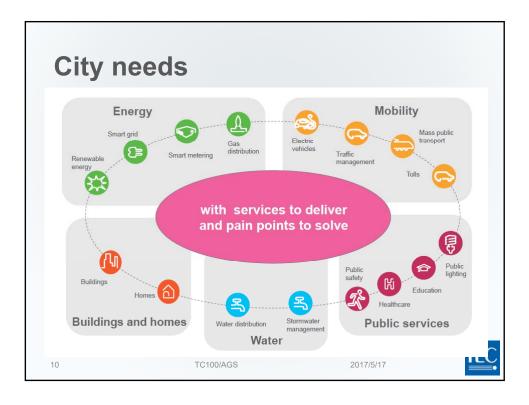

:45 |             |                |
| approach"   |               |             |                |             |                |
| Workshop    |               |             |                | 13:30-17:00 | -              |
| on "Smart   |               |             |                |             |                |
| City needs" |               |             |                |             |                |
| Plenary     | -             | -           | -              | -           | 9:30-17:00     |
|             |               |             |                |             | Registration   |
|             |               |             |                |             | starts at 9:00 |
|             | TC100/AGS 201 |             |                |             | 5/17           |