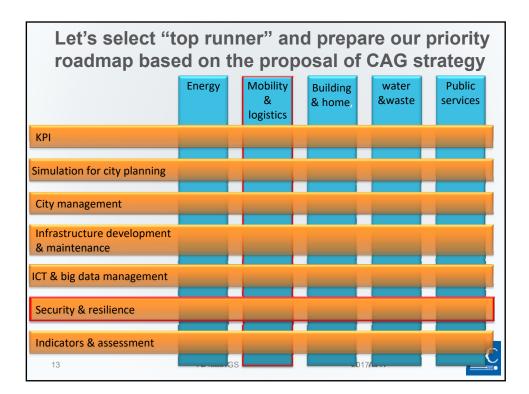

|                |
| approach"   |               |             |                |             |                |
| Workshop    |               |             |                | 13:30-17:00 | -              |
| on "Smart   |               |             |                |             |                |
| City needs" |               |             |                |             |                |
| Plenary     | -             | -           | -              | -           | 9:30-17:00     |
|             |               |             |                |             | Registration   |
|             |               |             |                |             | starts at 9:00 |
|             | TC100/AGS 201 |             |                |             | 5/17           |