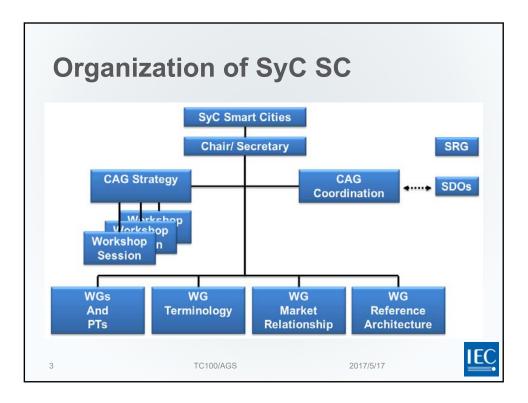

|             | Wed 15 Feb.   |             | Thu 16 Feb.    |             | Fri 17 Feb.    |
|-------------|---------------|-------------|----------------|-------------|----------------|
|             | AM            | PM          | AM             | PM          | All day        |
| WG 1        |               | 15:15-17:15 | -              | -           | -              |
|             |               |             |                |             |                |
|             |               |             |                |             |                |
|             |               |             |                |             |                |
| WG 2        | 9:30-12:00    | -           | -              | -           | -              |
| WG 3        | -             | 13:00-15:00 |