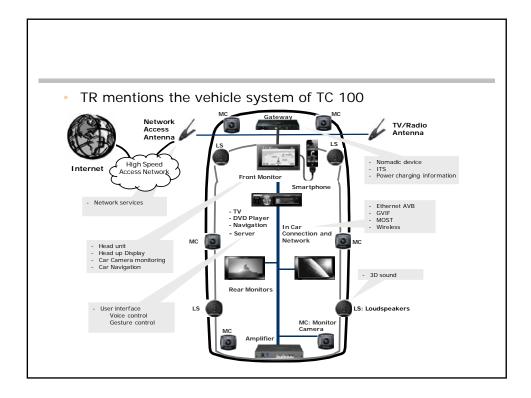

## Next PT100-9 meeting on 8 October

- Draft agenda
- 1 Roll call of the participants/Self introduction
- 2 Approval of the Agenda
- 3 The previous meeting minutes
- 4 New contribution
  - 4.1 WD of drive monitor Part1 Introducing of Part2
  - 4.2 Introducing of NP on event recorder
  - 4.3 Report of the studies on standardization item
- 5 Confirmation of PT100-9 TR
- 6 Proposal for the new TA
- 7 Schedule
- 8 Any other business
- 9 Close of the meeting





| Status of TR                                                                                                                                                                                                                                                                                |  |
|---------------------------------------------------------------------------------------------------------------------------------------------------------------------------------------------------------------------------------------------------------------------------------------------|--|
| <ul> <li>Status</li> <li>The final draft was finished.<br/>After confirmation of PT100-9 meeting, it will be submitted as<br/>DTR.</li> </ul>