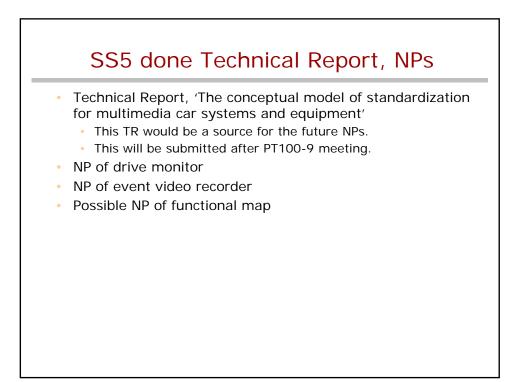

| Status of TR                                                                                                                                                                                                                                                                                |  |
|---------------------------------------------------------------------------------------------------------------------------------------------------------------------------------------------------------------------------------------------------------------------------------------------|--|
| <ul> <li>Status</li> <li>The final draft was finished.<br/>After confirmation of PT100-9 meeting, it will be submitted as<br/>DTR.</li> </ul>                                                                                                                                               |  |
| <ul> <li>History</li> <li>2013-11 Stage 0 PT100-9 was established.</li> <li>2014-05 The draft was made and discussed.</li> <li>2014-11 New contribution was added and edited.</li> <li>2015-10 DTR will be submitted.</li> <li>Effects</li> <li>NPs form this activity was made.</li> </ul> |  |
| <ul> <li>Next</li> <li>Propose NPs from this activity and study.</li> </ul>                                                                                                                                                                                                                 |  |
| 6                                                                                                                                                                                                                                                                                           |  |