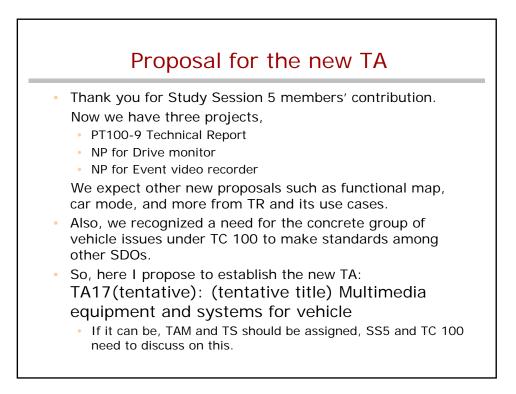

## Next PT100-9 meeting on 8 October

- Draft agenda
- 1 Roll call of the participants/Self introduction
- 2 Approval of the Agenda
- 3 The previous meeting minutes
- 4 New contribution
  - 4.1 WD of drive monitor Part1 Introducing of Part2
  - 4.2 Introducing of NP on event recorder
  - 4.3 Report of the studies on standardization item
- 5 Confirmation of PT100-9 TR
- 6 Proposal for the new TA
- 7 Schedule
- 8 Any other business
- 9 Close of the meeting